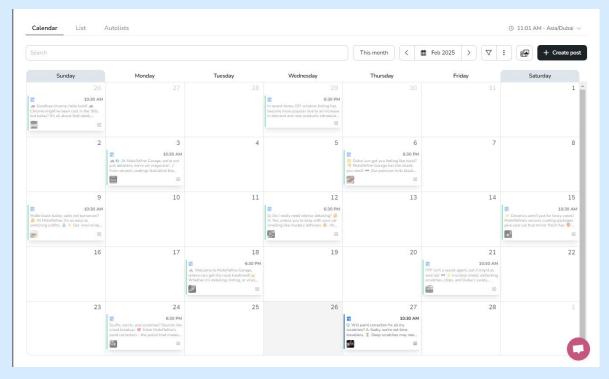

## **Content Creation - Social media posts schedule**

All of the Social media posts have been scheduled and published - your GBP strategy is based off deeper niche research, posts and blogs are all to ensure a proper SEO plan around your main core services.

### **Content Creation - Social posts schedule**

#### **GBP** posts

The Social Team has planned and posted content for Google Business Profile in Dubai. This is one of the most important factors that will improve your ranking on Google's search engine results pages (SERPs).