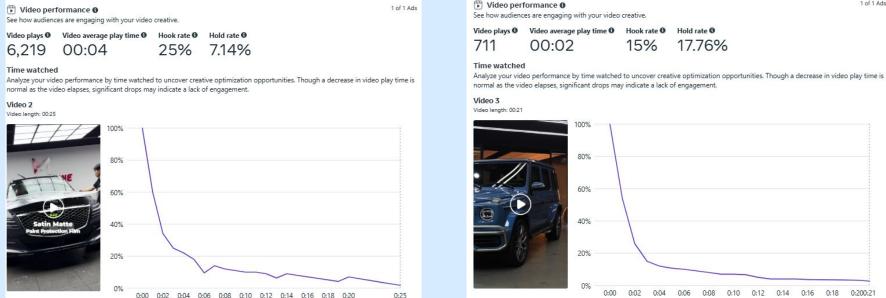

This is the content and video we are running ads for Motorefine on Facebook (we are using three new videos they provided)

Most users engage the most in the first **10 seconds** of a video. All the most important things about Motorefine's service should be contained in the first 10 seconds.

The presence of detailed service introduction videos **positively influences** the results of advertising campaigns.

1 of 1 Ads

| NO | Criteria      | Data            | Current status: C<br>Current spendin                                                                    |
|----|---------------|-----------------|---------------------------------------------------------------------------------------------------------|
| 1  | Period        | Jan 15 - Feb 16 | <ul> <li>Daily Budget</li> <li>Monthly Budget</li> <li>Daily Leads: 2</li> <li>CTA types: Ch</li> </ul> |
| 2  | Cost          | \$801.13        | landing page<br>Motorefine's carr                                                                       |
| 3  | Impression    | 95.139          | <b>performing well</b><br>We will continue<br>optimize daily to                                         |
| 4  | Lead          | 91              | performance.<br>We'll continue to                                                                       |
| 5  | Cost Per Lead | \$8.8           | to Motorefine or status weekly.                                                                         |