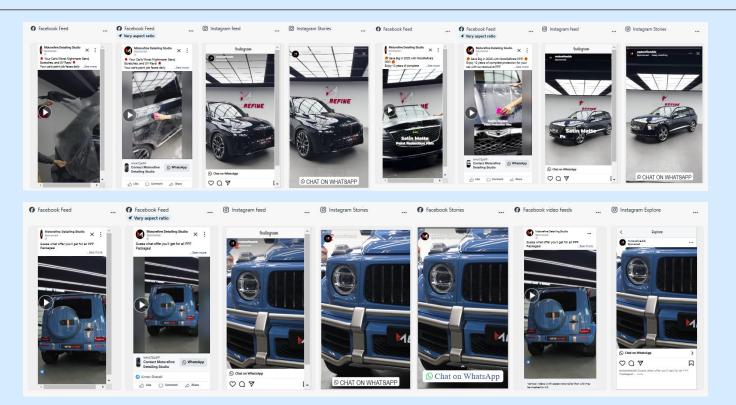

This is the content and video we are running ads for Motorefine on Facebook (we are using three new videos they provided)

Most users engage the most in the first **10 seconds** of a video. All the most important things about Motorefine's service should be contained in the first 10 seconds.

The presence of detailed service introduction videos **positively influences** the results of advertising campaigns.

1 of 1 Ads

| NO | Criteria      | Data            | Current status: C<br>Current spendin                                                                    |
|----|---------------|-----------------|---------------------------------------------------------------------------------------------------------|
| 1  | Period        | Jan 15 - Feb 16 | <ul> <li>Daily Budget</li> <li>Monthly Budget</li> <li>Daily Leads: 2</li> <li>CTA types: Ch</li> </ul> |
| 2  | Cost          | \$801.13        | landing page<br>Motorefine's carr                                                                       |
| 3  | Impression    | 95.139          | <b>performing well</b><br>We will continue<br>optimize daily to                                         |
| 4  | Lead          | 91              | performance.<br>We'll continue to                                                                       |
| 5  | Cost Per Lead | \$8.8           | to Motorefine or status weekly.                                                                         |