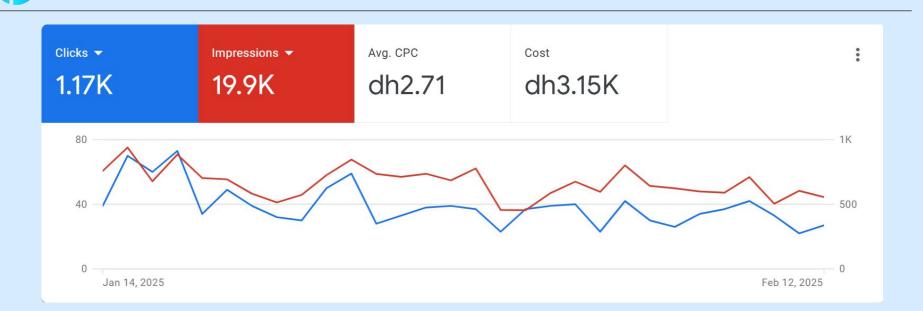

### **1. Ads Performance | Summary**

| NO | Criteria       | Data            |
|----|----------------|-----------------|
| 1  | Period         | Jan 14 - Feb 12 |
| 2  | Cost           | dh3,150         |
| 3  | Impression     | 19.939          |
| 4  | Click          | 1.170           |
| 5  | Cost Per Click | dh2.71          |
| 6  | Lead           | 65              |
| 7  | Cost Per Lead  | dh48.48         |

## 1. Ads Performance - Traffic (1/5)

The Ads are maintaining stability with **1.170** clicks and **19.939** impressions. Motorefine's average bid is **dh2.71** per click, which is reasonable compared to the industry average.

Out of the **19.939** times their ads appeared on a search engine, **58.59%** of them were in the top positions. These indicators show that Motorefine's ads are highly appreciated by Google and attractive to users.