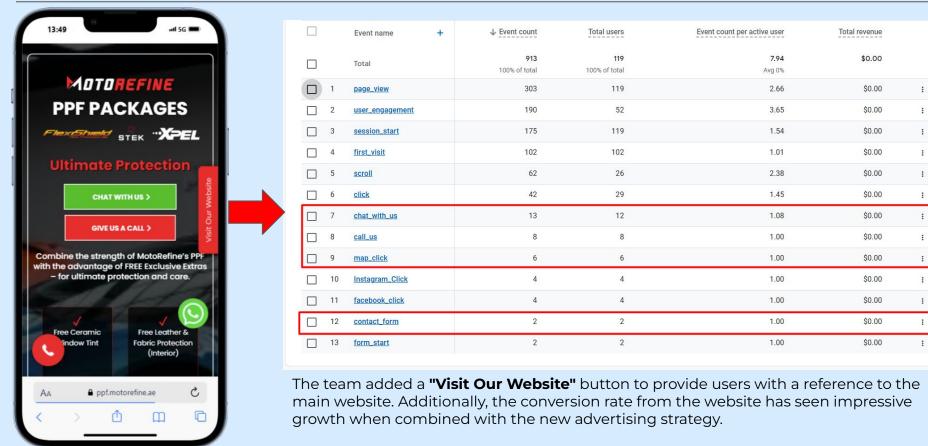

#### Chat Whatsapp: 13 | Call: 8 | Form Submitted: 2 | Get Direction on GMB: 6

Your optimization score ⑦

1 campaign focus is unconfirmed

- We have taken measures to optimize advertising scores based on Google's daily suggestions
- Motorefine's advertising score is **100%** optimal

## 4. Optimize Landing Page Advertising

m

Landing page: <u>https://ppf.motorefine.ae/</u>

This month, the team upgraded the Landing Page to version 2.2, making changes to the layout design, form fields, and CTA, and adding a "Visit Brand Website" button.