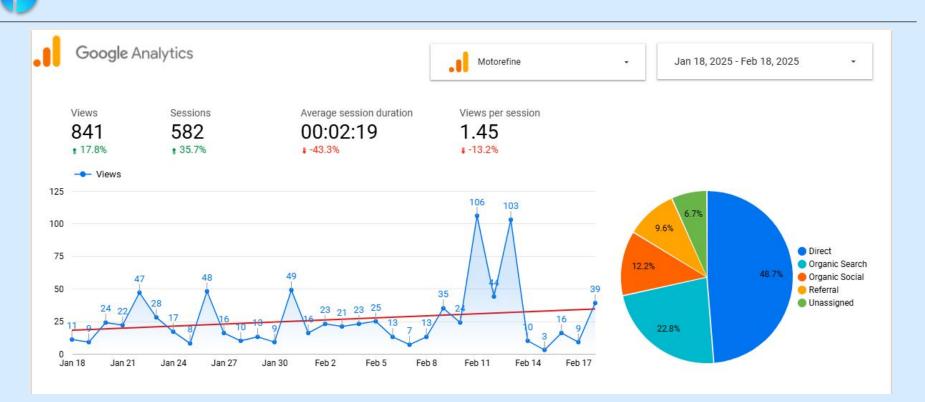

## SEO PERFORMANCE - Google Analytics - Traffic Acquisition

From January 18, 2025 to February 18, 2025, there have been **101 sessions** from Organic Search. The organic channel is maintaining stability and showing steady growth over time.

## SEO PERFORMANCE - Google Analytics - Traffic Acquisition

From January 18, 2025 to February 18, 2025, there have been 582 sessions across all channels, with Direct accounting for the largest share (48%) and Organic Search making up (23%).