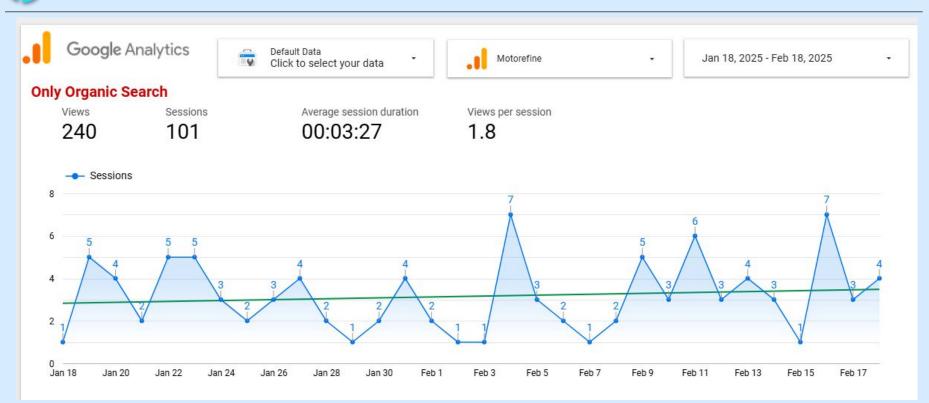

## SEO PERFORMANCE - Google Analytics - Traffic Acquisition

From January 18, 2025 to February 18, 2025, there have been **101 sessions** from Organic Search. The organic channel is maintaining stability and showing steady growth over time.