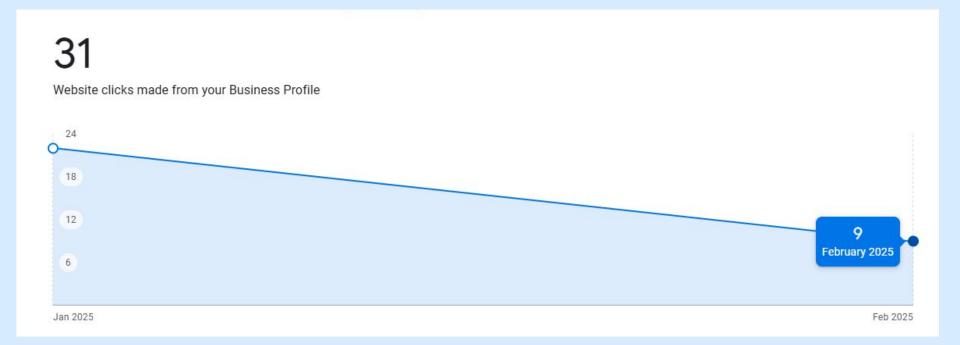

# And **31 clicks** to the website from GMB (since February is not yet over, this number does not fully represent the month's data).

How people discovered you (i) 1.842 397 People viewed your Business Profile Platform and device breakdown Searches breakdown Platform and devices that people used to find your profile 1,306 · 71% 1. car wash Google Maps - mobile 294 · 16% 2. detailing Google Search - mobile 3 car wash near me 126 · 7% Google Maps - desktop 4. car detailing service 116 · 6% Google Search - desktop