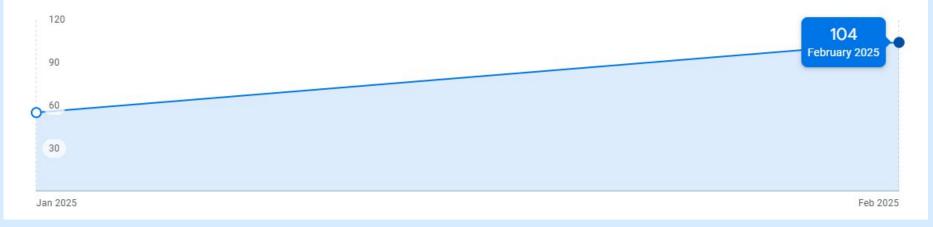

# 159

#### Direction requests made from your Business Profile

#### And 159 search for direction from GBP