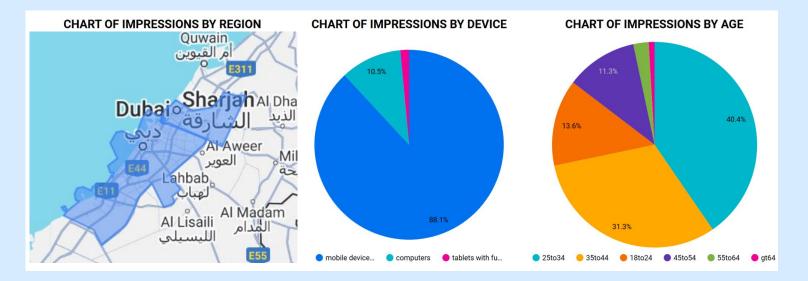

# 1. Ads Performance - Demographic (3/5)

- Motorefine's ads appear mostly in these areas: **Dubai, Sharjah, United Arab Emirates.**
- 88.1% of your ad impressions appear on mobile devices and are evenly distributed among ages
   25 to 44.
- This data proves that Motorefine's ads are well-managed and correctly targeted to the geographical areas and customers they aim to reach.