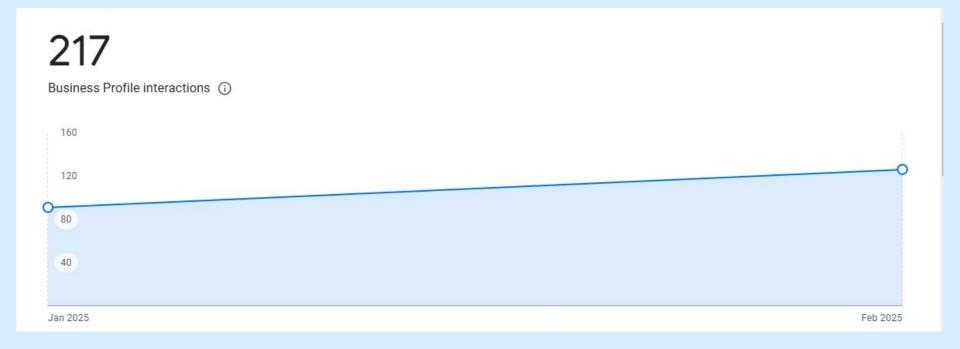

#### Motorefine GBP had **217 interactions** from users this month.

See more

Motorefine GBP has a total of 1,842 views by users (an double increase compared to last month). Google has displayed Motorefine's GBP 397 times in search results.