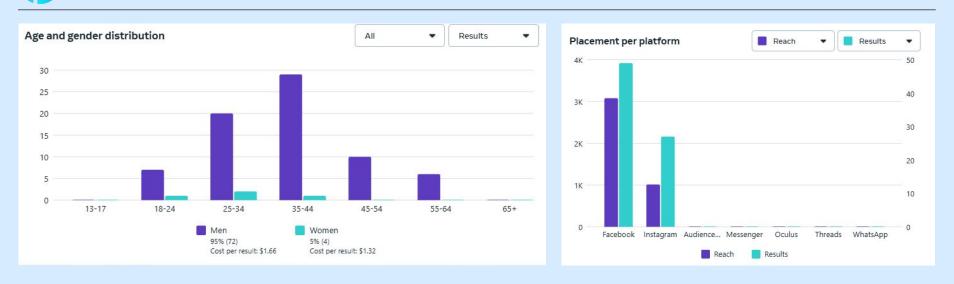

The majority of users who interact with Motorefine's ads are between the ages of 18 to 64, with 95% of them being male.

The interaction rate on the Facebook platform is **75.28%**, and on the Instagram platform is **24.72%**.